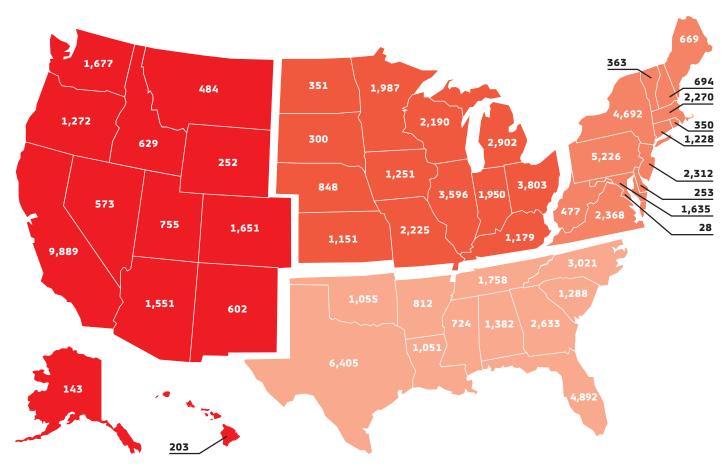

## RATCHET+WRENCH REGIONAL DISTRIBUTION BREAKDOWN

West Edition
19,681 Shops Every Month

Midwest Edition 23,733 Shops Every Month South Edition 25,021 Shops Every Month Northeast Edition 22,565 Shops Every Month